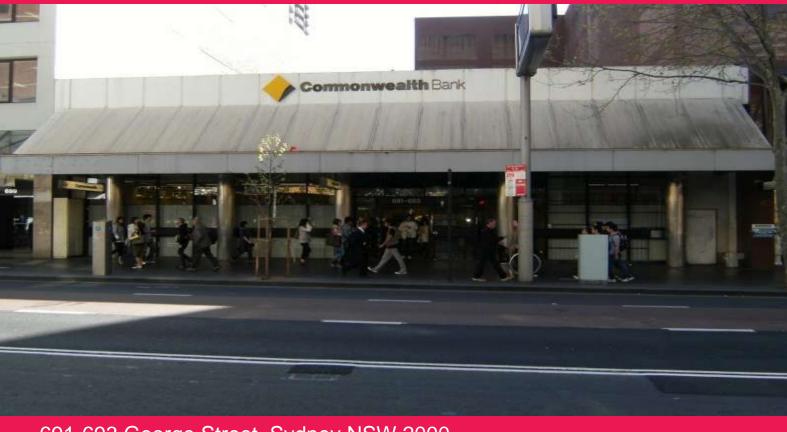

## 691-693 George Street, Sydney NSW 2000

## Description

691-693 George Street is a two level brick / concrete banking premises originally constructed in 1985. This ground floor banking chambers enjoys an outstanding 20m frontage to George Street. The premises have a lower ground area currently utilised as bank storage area and parking for approximately 14 cars.