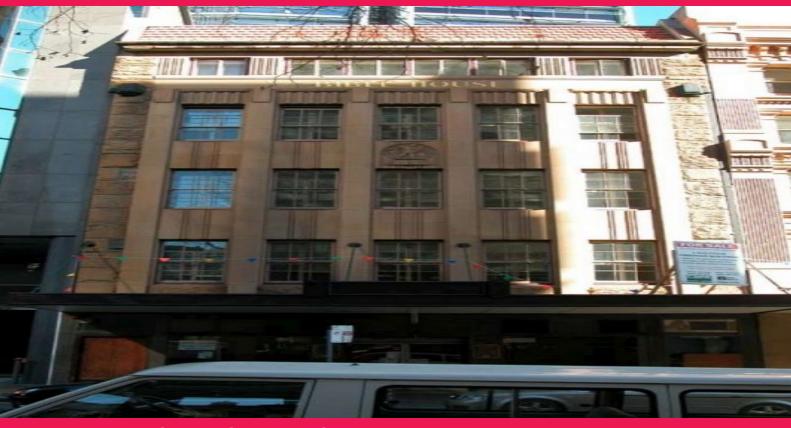

## 95 Bathurst Street, Sydney NSW 2000

## Description

A heritage listed building with attractive fa•ade and internal features. The building comprises of a basement, ground floor and four upper levels with a site area of approximately 227m? and a lettable area of approximately 868 m?. It is of brick and concrete construction with an attractive timber banister terrazzo staircase servicing each of the upper floors and a single lift service to all floors. The building has many attractive features including high ceilings.