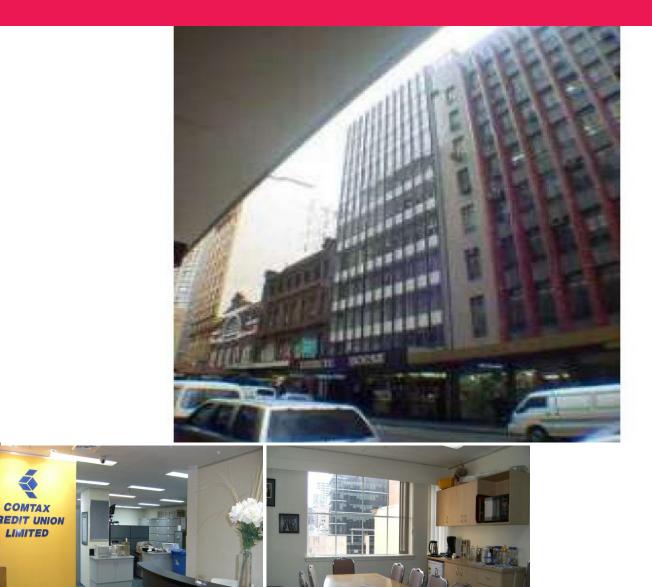

## 155 Castlereagh Street, Sydney NSW 2000

## Citisite House, Suite 601, LvI 6, 155 Castlereagh Street, SYDNEY

## Location

Location The property is ideally located in the middle of Castlereagh Street in the centre of the city with the nearest cross street being Park Street approx. 50m to the south. Town Hall, Pitt Street Mall and the newly developed World Square are all located within immediate proximity to this building. Hyde Park is to the east of the property and Pitt Street Mall in the vicinity.

Description

Further Details </SPAN font-size: 10px;

Offices FOR LEASE

116sqm

**Drake Property** 

drake@drakeproperty.com