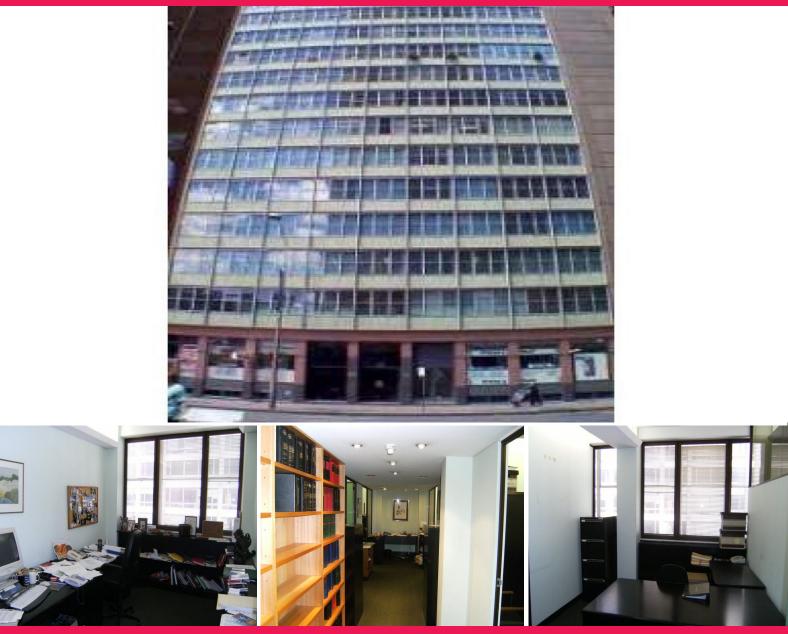

### Description

Berger House, a 15-storey block of 21 strata-titled legal and other offices, completed in 1957. The building is serviced by 2 lifts and offers excellent natural light.

### Location

Located on Elizabeth Street close to the Parliament and the Supreme Court. The building is in between Martin Place and King Street.

#### Features

- 73 sqm approximately
- Current fit out contains four partitioned offices and a storage area.
- Kitchen on floor
- Close to Supreme Cou

Offices FOR LEASE

73sqm

Nicholas Drake 0418 115 776 drake@drakeproperty.com