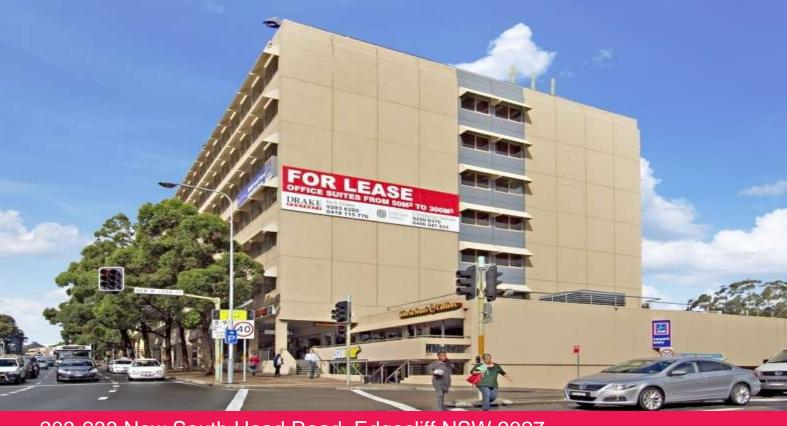

## 203-233 New South Head Road, Edgecliff NSW 2027

## Description

The Edgecliff Centre is a 6 Storey building with ground floor retail and 6 floors of commercial office. The building links directly to Edgecliff train station with a food court under the commercial floors. The building also includes self management car park with parking available for \$270 per month + GST.