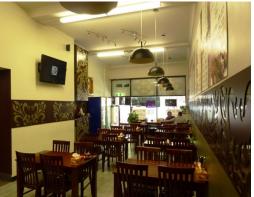

- Prime George Street exposure
- 140m2 (approximate), 50 seats
- Loading dock at rear accessible via Rawson Lane
- 7 days, 7am-10pm approved business hours
- BYO is permitted
- Taking over the existing lease, expiring on 31 March 2018 with 5 years option  $\,$
- Toilets

Retail FOR LEASE

140sqm