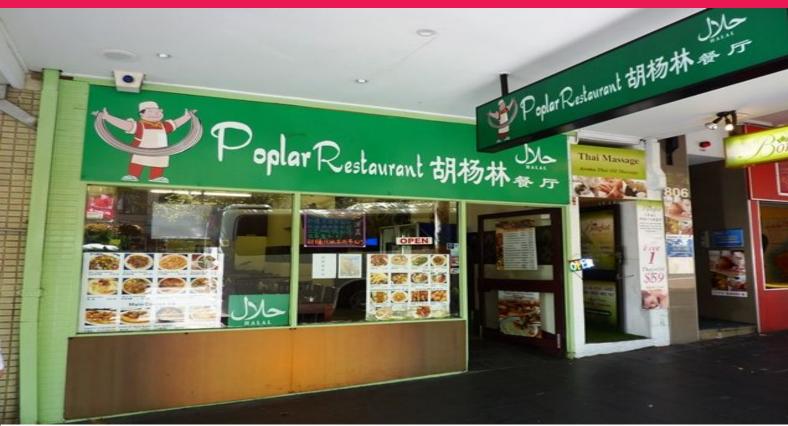

804 George Street, Sydney NSW 2000

## **George Street Restaurant For Lease**

Attention! People looking for CBD shops to open restaurant with low budget. Why burn your pocket for the fit out? This is the ideal place to spend less and get more. You will regret for your hesitation. Hurry up and sign the deal before it's been snatched.

- Prime George Street exposure
- 140m2 (approximate), 50 seats
- Loading dock at rear accessible via Rawson Lane
- 7 days, 7am-10pm approved business hours
- BYO is permitted
- Taking over the existing lease, expiring on 31 March 2018 with 5 years option  $\,$
- Toilets