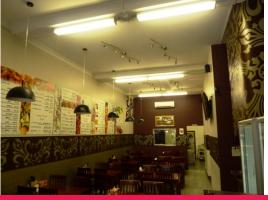

- Prime George Street exposure
- 140m2 (approximate), 50 seats
- Loading dock at rear accessible via Rawson Lane
- 7 days, 7am-10pm approved business hours
- BYO is permitted
- Taking over the existing lease, expiring on 31 March 2018 with 5 years option  $\,$
- Toilets

Retail FOR LEASE

140sqm