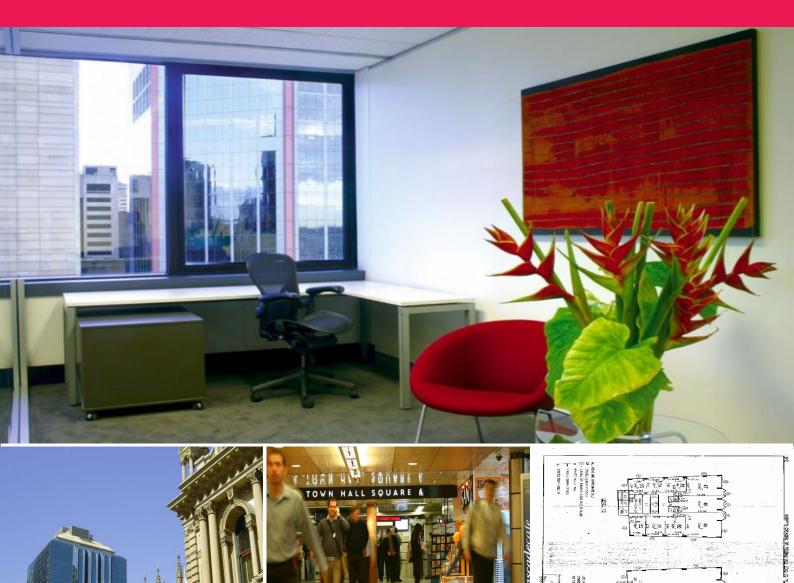

## 1308/99 Bathurst Street, Sydney NSW 2000

## MAKE YOUR MARK IN THE FASTEST GROWING PRECINCT IN SYDNEY CBD!!!

Sovereign Center locates at direct opposite Town Hall and close to Chinatown. It is a modern refurbished commercial building with glass façade and five passenger lifts servicing the entire property. Sovereign center enjoys natural light from all four sides, ample on-site parking and exceptional views.

This particular suite is located on level 13 with a quality glass partitioning included.

Open For Inspection: Weekdays 12:00 - 2:00pm

Offices FOR LEASE (15) (15)

53sqm

Nicholas Drake 0418 115 776 drake@drakeproperty.com