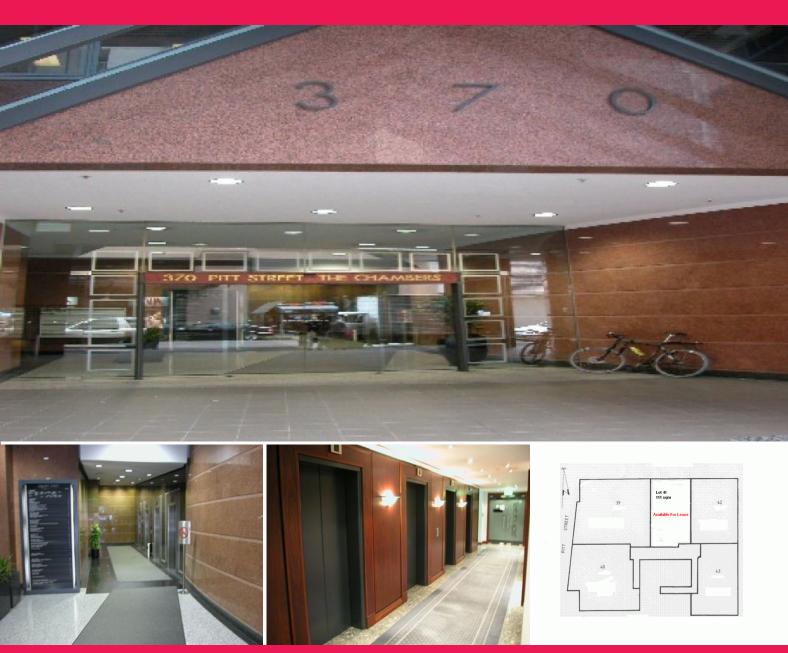

1103/370 Pitt, Sydney NSW 2000

## **UNIQUE LOCATION AT SOUTHERN SYDNEY CBD!!!**

The property is located on the Eastern side of Pitt Street opposite World Square. It is within 5 minutes walk of Town Hall station and only a short distance from Chinatown and the Law courts. The whole building also called "Chambers" is an 18 storey building comprising 15 office floors above 2 retail floors and a shopping arcade which inter-connects with the property to the rear providing access to Castlereagh Street. The premises are serviced by high speed elevators and are of superb quality.

The office space for lease is located at 11th floor, approx 111 square meters with partitioning. It is available now!

( Please refer floor plan from the attachments)

Offices

FOR LEASE

111sqm

**Drake Property** 