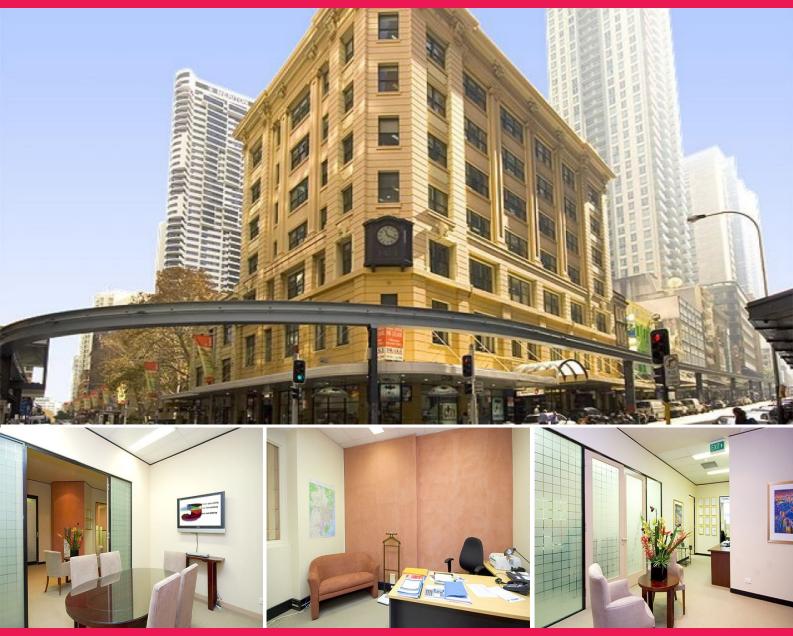

## TWO FULLY REFURBISHED BOUTIQUE STRATA OFFICES TO BE SOLD IN ONE LINE

An exceptional CBD opportunity to purchase two adjoining immaculately refurbished second floor partitioned office units. The space is currently utilised as one suite and the individual lot sizes comprise 70m2 & 73m2. Included in the total area is an enclosed balcony, storage & kitchenette area of 9m2 and 7m2.

The double space comprises 5 separate offices, reception area, boardroom, and a directors office. Nice amount of natural light overlooking Pitt St, all in the heart of the booming midtown Sydney CBD.

379-383 Pitt Street is a 7 storey building comprising of a basement, ground floor retail and six office floors. Co