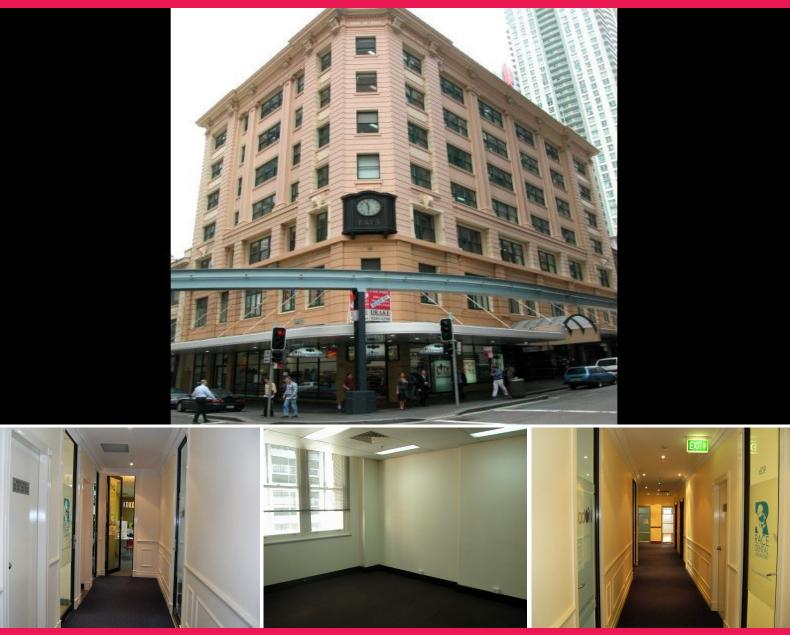

## Suite 607,/379-383 Pitt Street, Sydney NSW 2000

## Office to let at Corner of Liverpool St and Pitt St, Sydney CBD

The office is located at Level 6 with 73 square meters letable areas and has air condition and open windor and natuaral light and fresh air at 379-383 Pitt Street that is a 7 storey building comprising of a basement,ground floor retail and six office floors. Construction is cavity brick with timber floors. Each floor is serviced by two modern lifts. Male and female and tea room amenities are located on each floor. Each suite has its own air conditioning unit with central cooling plant located on the roof.

Offices FOR LEASE

73sqm

Nicholas Drake 0418 115 776 drake@drakeproperty.com