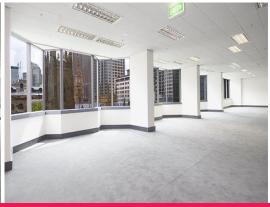

## For Lease - Unique Opportunity Whole Strata Floor 692 m2 Plus 4 Car Spaces

Sovereign Centre is a modern commercial building that provides a unique opportunity for your company to mark your place in the exciting Midtown precinct. The whole building has a complete refurbishment of the interior with glass façade and five passenger lifts servicing the entire property. Sovereign centre enjoys natural light from all four sides, ample on-site parking and exceptional views.