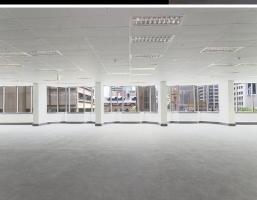

## For Lease - Unique Opportunity Whole Strata Floor 692 m2 Plus 4 Car Spaces

Sovereign Centre is a modern commercial building that provides a unique opportunity for your company to mark your place in the exciting Midtown precinct. The whole building has a complete refurbishment of the interior with glass façade and five passenger lifts servicing the entire property. Sovereign centre enjoys natural light from all four sides, ample on-site parking and exceptional views.