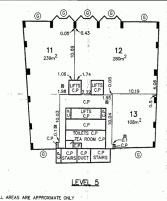

## For Lease - Unique Opportunity Whole Strata Floor 692 m2 Plus 4 Car Spaces

Sovereign Centre is a modern commercial building that provides a unique opportunity for your company to mark your place in the exciting Midtown precinct. The whole building has a complete refurbishment of the interior with glass façade and five passenger lifts servicing the entire property. Sovereign centre enjoys natural light from all four sides, ample on-site parking and exceptional views.

There are 4 car spaces available (addtional charges).

Also there is a big signage at top of the building for potential Lessee to engage ( additional charges )

Inspections by appointment.

Offices

FOR LEASE

699sqm

**Nicholas Drake** 

0418 115 776 drake@drakeproperty.com