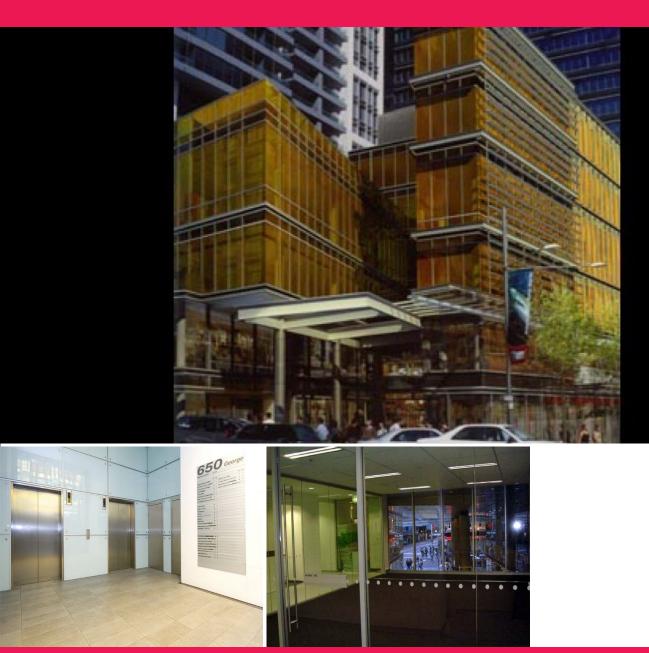

## 650 George Street, Sydney NSW 2000

## **Small Strata Suite FOR LEASE!**

650 George Street is a new five level building, part of the prestigious World Square retail and commercial development. High quality finishes include two lifts, security access, separately aircondtioned suites and male and female amenities with shower facilities. Basement car parking spaces available to purchase.

The property is located towards the western end of George Street in the World Square complex on the corner of George and Liverpool Streets. Town Hall and Museum train station and the Law courts are all located in the immediate vicinity.