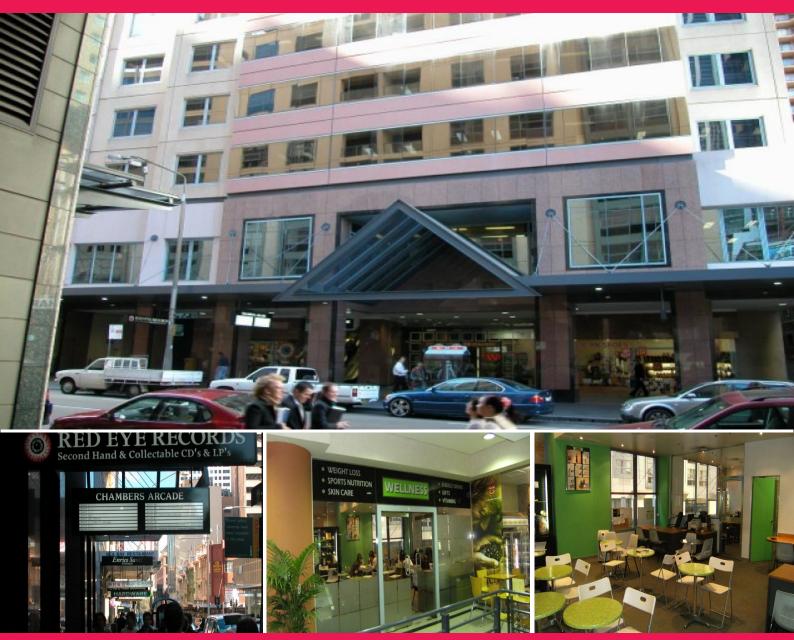

### Description

This retail shop is located at 370 Pitt St 'The Chambers', is an 18 storey building comprising 15 office floors above 2 retail floors and a shopping arcade which inter-connects with the property to the rear providing access to Castlereagh Street. The premises are serviced by high speed elevators and are of superb quality. The building also houses the Director of Public Prosecutions.

### Location

The property is located on the western end of Pitt Street directly opposite the newly developed World Square and also interconnects to Castlereagh Street It is within 5 minutes walk of Town Hall station