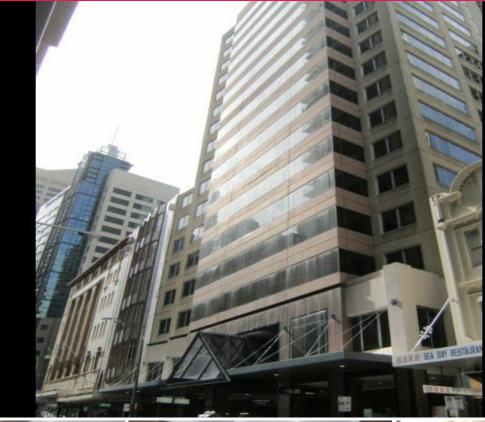

## Description

The Chambers is an 18 storey building comprising 15 office floors above 2 retail floors and a shopping arcade which inter-connects with the property to the rear providing access to Castlereagh Street. The premises are serviced by high speed elevators and are of superb quality. The building also houses the Director of Public Prosecutions.