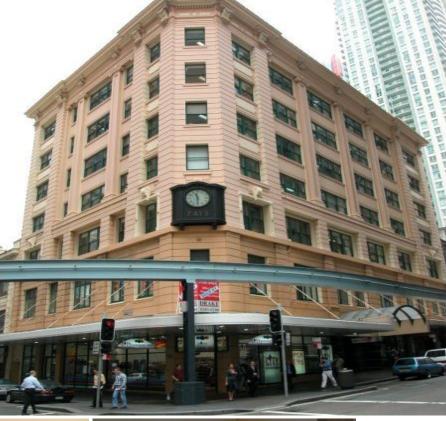

## **Investment Sale!**

Description

379-383 Pitt Street is a 7 storey building comprising basement, ground floor retail and six office floors. Construction is cavity brick with timber floors. Each floor is serviced by two modern lifts. Male and female and tea room amenities are located on each floor. Each suite has its own air conditioning unit.