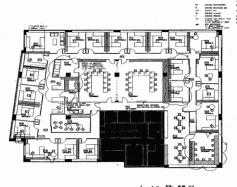

## Rare Whole floor 828sqm FOR SALE

Level 8, 370 Pitt Street, Sydney

Description

The Chambers is an 18 storey building comprising 15 office floors above 2 retail floors and a shopping arcade which inter-connects with the property to the rear providing access to Castlereagh Street. The premises are serviced by high speed elevators and are of superb quality.

Offices

FOR SALE

828sqm