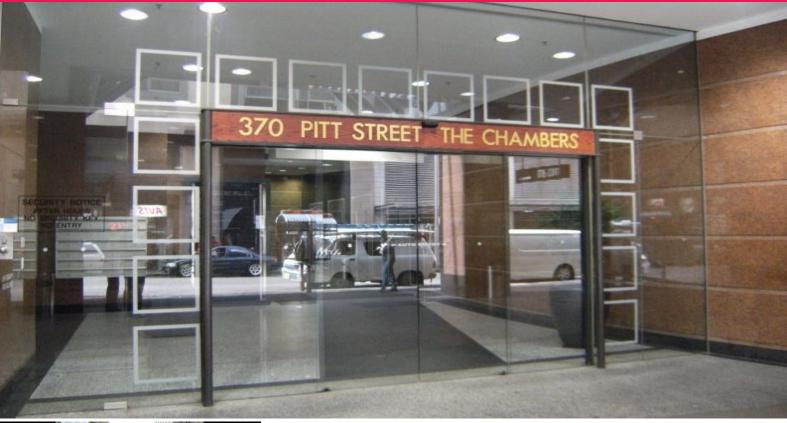

Level O. 370 RH St

8/370 Pitt Street, Sydney NSW 2000

## Rare Whole floor 828sqm FOR SALE

Level 8, 370 Pitt Street, Sydney

Description

The Chambers is an 18 storey building comprising 15 office floors above 2 retail floors and a shopping arcade which inter-connects with the property to the rear providing access to Castlereagh Street. The premises are serviced by high speed elevators and are of superb quality.

Location

The property is located on the western end of Pitt Street directly opposite the newly developed World Square and also interconnects to Castlereagh Street It is within 5 minutes walk of Town Hall station