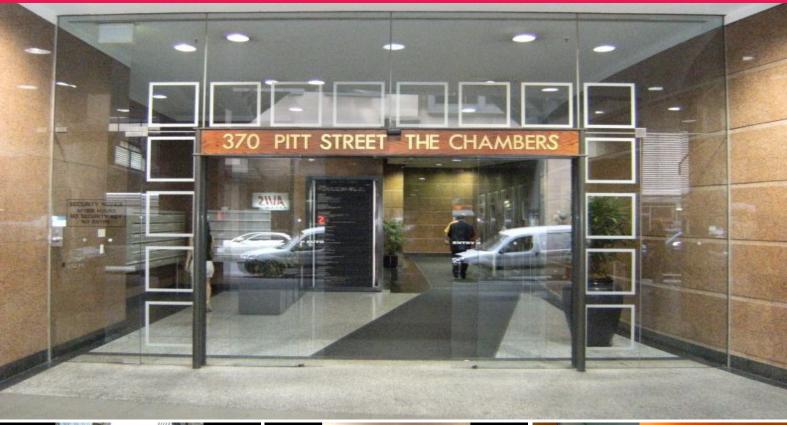

## Description

The Chambers is an 18 storey building comprising 15 office floors above 2 retail floors and a shopping arcade which inter-connects with the property to the rear providing access to Castlereagh Street. The premises are serviced by high speed elevators and are of superb quality. The building also houses the Director of Public Prosecutions.