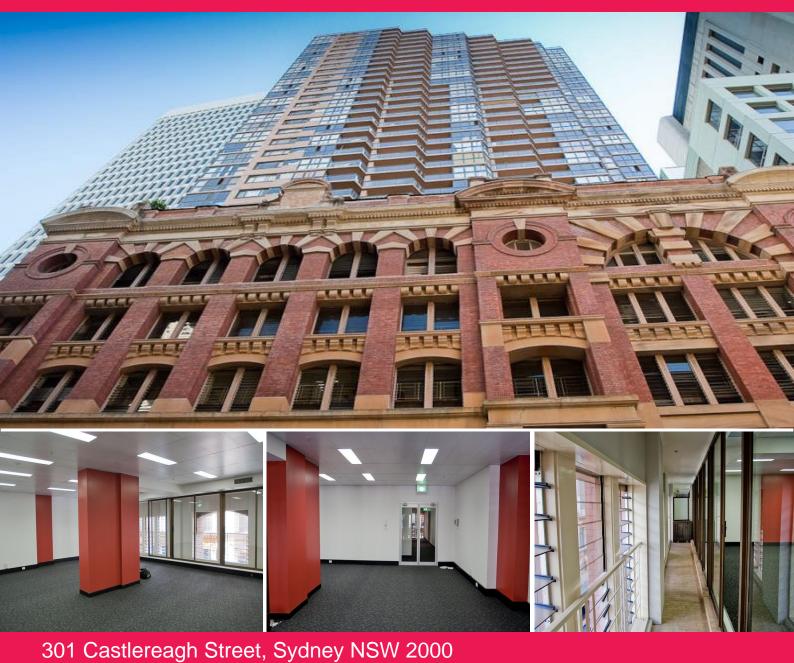

## Location

The property is located on the western side of Castlereagh Street approx. 30m from the corner of Castlereagh and Goulburn Streets. The property is well serviced by Museum and Central train stations and also Museum bus stations which are within walking distance and only a short distance from Chinatown and the Family Law courts.

## Description

The building has recently undergone an exterior refurbishment and has two lifts servicing all floors. There is a kitchenette and male and female toilets on each floor.

Further Details Total outgoings PA= \$ Offices FOR LEASE