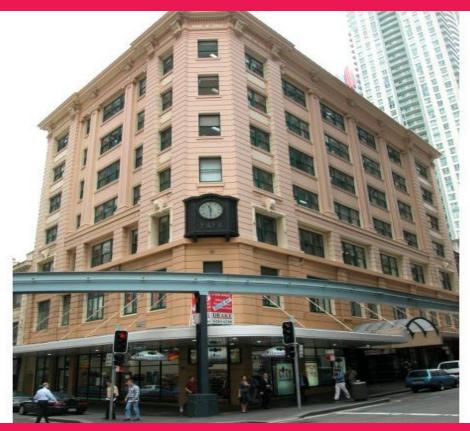

## Fayworth House, 379-383 Pitt Street, Sydney FOR LEASE

379-383 Pitt Street is a 7 storey building comprising basement,ground floor retail and six office floors. Construction is cavity brick with timber floors. Each floor is serviced by two modern lifts. Male and female and tea room amenities are located on each floor. Each suite has its own air conditioning unit with central cooling plant located on the roof. 379-383 Pitt Street is located on the corner of Pitt and Liverpool Streets directly opposite World Square and close to the Downing Street Law Courts. Town Hall Station is a five minute walk to the north.