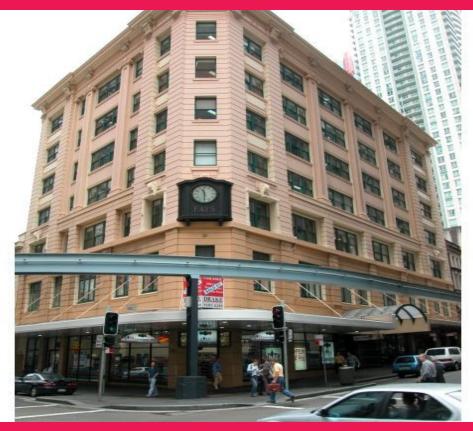

## 506/379 Pitt Street, Sydney NSW 2000

## Great small office suite with 2 partitions

Location:

379-383 Pitt Street is located on the corner of Pitt and Liverpool Streets directly opposite World Square and close to the Downing Street Law Courts. Town Hall Station is a five minute walk to the north.

Description:

379-383 Pitt Street is a 7 storey building comprising basement, ground floor retail and six office floors. Construction is cavity brick with timber floors. Each floor is serviced by two modern lifts. Male and female and tea room amenities are located on each floor. Each suite has its own air conditioning unit with central cooling plant located on the roof.