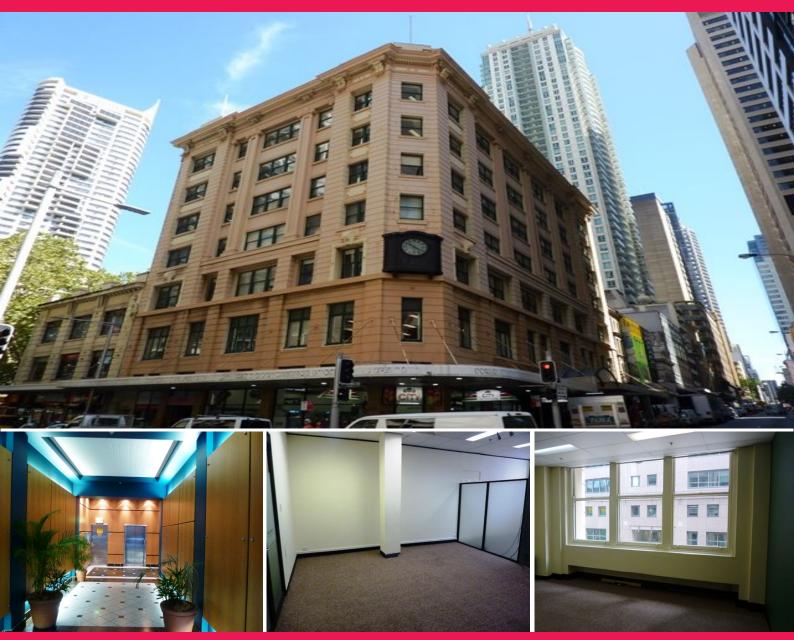

Level 2/204/379-383 Pitt Street, Sydney NSW 2000

## 54m<sup>2</sup> CBD Office For Lease

Location

379-383 Pitt Street is located on the corner of Pitt and Liverpool Streets directly opposite World Square and close to the Downing Street Law Courts. Town Hall Station is a five minute walk to the north

- ? 54sqm
- ? Direct lift exposure
- ? Excellent natural light
- ? Near Museum train station, Downing Centre & World Square.

For more information or to arrange an inspection please contact Samuel on 0408 422 771.