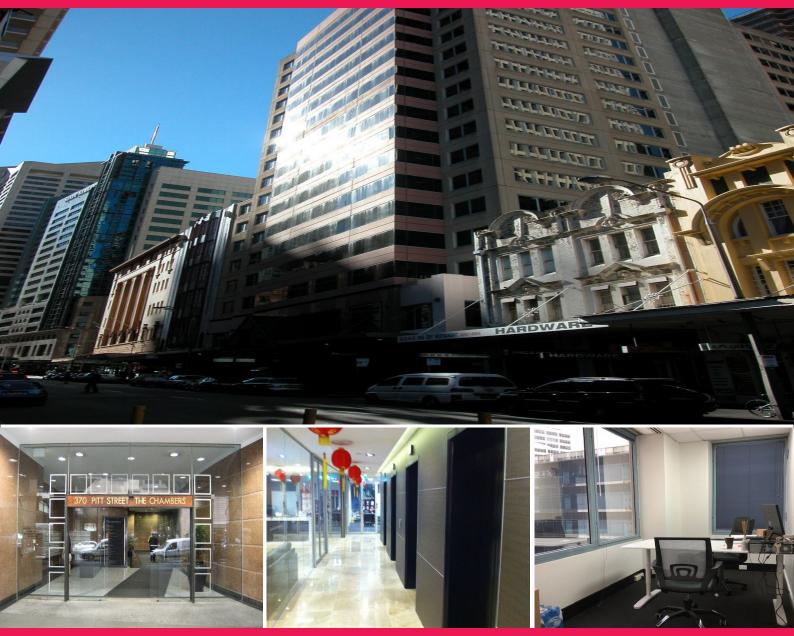

## Level 8/801/370 Pitt Street, Sydney NSW 2000

## The Chambers, Refurbished office with Partitioned Rooms

Location

The property is located on the western end of Pitt Street directly opposite World Square and also interconnects to Castlereagh Street It is within 5 minutes walk of Town Hall station and only a short distance from Chinatown and the Law courts.

Description

**Further Details** 

- \* Refurbished office with Two Executive Rooms and Board Room
- \* Bright Natural Light and Overlooking Pitt Street
- \* Accessible from Pitt & Castlereagh Street
- \* Busy Location Opposite World Square

Offices

FOR LEASE

64sqm

Joshua Kim

0408 422 771 jkim@drakeproperty.com