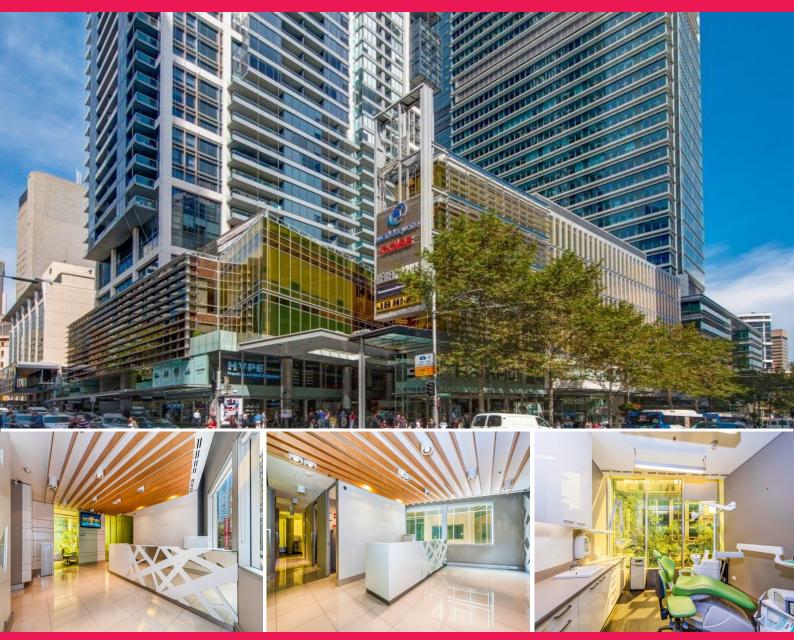

20/650 George Street, Sydney NSW 2000

## Commercial Office and Car Park Approx 123 m2 Cnr Position Excellent Natural Lig

The property is located on the corner of Pitt and Liverpool Streets and is part of the World Square complex, close to Law Courts and in the Entertainment Precinct.

The office comprises approx. 123 m2. A quality fit out was completed as a dental surgery with impressive reception, 6 offices (4 with water). The office has natural light on 3 sides.

A tandem car space is located on the basement level.