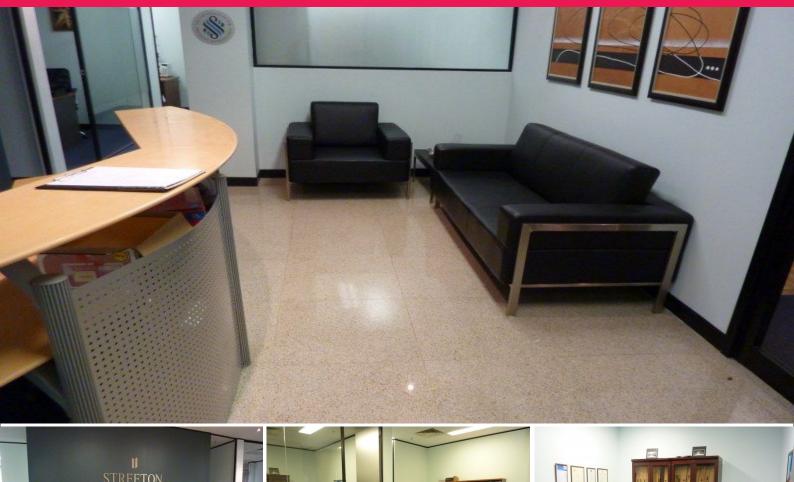

## Excellent Fit Out Office with 4 Rooms+Meeting Room+Storage Room+Kitchen. Close W

379-383 Pitt Street is a 7 storey building comprising basement,ground floor retail and six office floors. Construction is cavity brick with timber floors. Each floor is serviced by two modern lifts. Male and female and tea room amenities are located on each floor. Each suite has its own air conditioning unit with central cooling plant located on the roof.