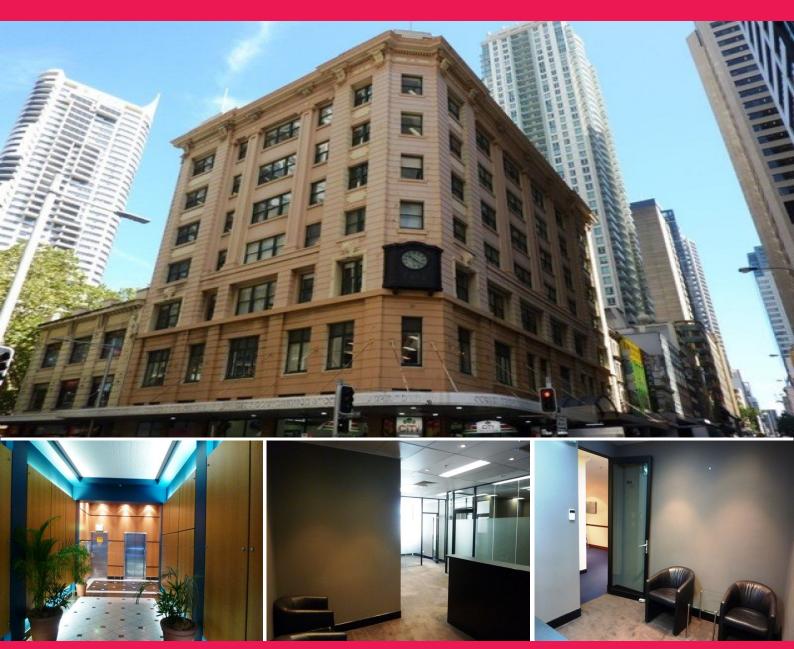

Level 5/501/379 Pitt Street, Sydney NSW 2000

## Prime CBD Office for Professionals, Quality Fitout, Ample natural light, Near tr

Fayworth House, 379-383 Pitt Street is located on the corner of Pitt and Liverpool Streets directly opposite World Square and close to the Downing Street Law Courts. A few minutes walk to Town Hall and Museum Stations. The building is under a major exterior upgrading.

? 68sqm

? Quality Fit out with 3 Rooms + Reception

? Ample natural light

For more information or

Offices

FOR LEASE

68sqm

**Samuel Gong** 