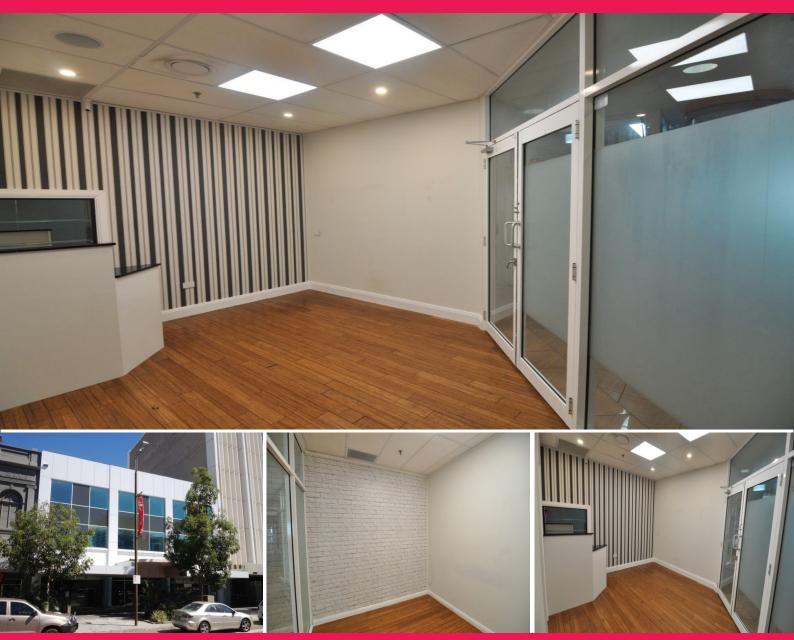

## Affordable Inner City Office Space

The Citilink building offers a landmark location in the heart of the city with direct access to the multi level car park and the Flinders Street retail precinct.

Suite 16 is located on the first floor and is accessed via the escalators or lift. The tenancy includes a reception area or office and two additional partitioned offices.

The building has recently been refurbished and features a new air conditioning system and double glazing for energy efficiency and cost savings.

For further information

Offices FOR LEASE

30sqm