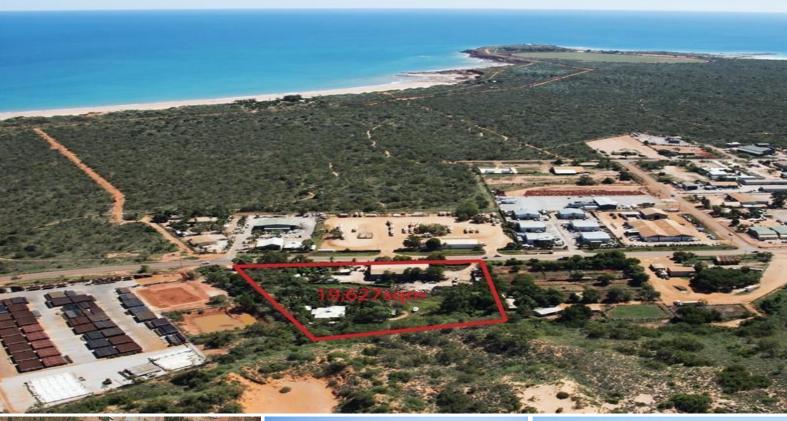

## **Premium Freehold Property**

On the boundary of the Broome Port Authority land is this unique opportunity ideal for astute developers, businesses or investors.

Secure this premium freehold industrial property with a total land area of 19,627 square metres. The property includes a warehouse and residence but can be subdivided into 3 lots of approx. 6,000sqm + each. Vacant possession can be available with due notice.

The Property Includes:

- -Warehouse Approx. 1,000sqm Built in Early 70s for Oil Industry
- -Approved 2 Bedroom Caretakers Residence approx. 370sqm with Extensive Verandahs & Carport
- -Shire Rates \$12,029.86pa
- -Built in Approx the 19