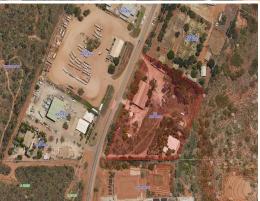

## **Premium Freehold Property**

On the boundary of the Broome Port Authority land is this unique opportunity ideal for astute developers, businesses or investors.

Secure this premium freehold industrial property with a total land area of 19,627 square metres. The property includes a warehouse and residence but can be subdivided into 3 lots of approx. 6,000sqm + each. Vacant possession can be available with due notice.

The Property Includes:

- -Warehouse Approx. 1,000sqm Built in Early 70s for Oil Industry
- -Approved 2 Bedroom Caretakers Residence approx. 370sqm with Extensive Verandahs & Carport
- -Shire Rates \$12,029.86pa
- -Built in Approx the 19