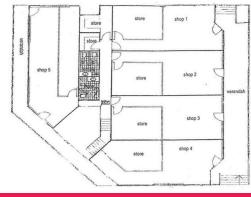

The first floor residence includes extensive balconies with views over Chinatown plus 3 bedrooms and 2 bathrooms. It is currently leased at \$800 per week until July 2015.

The 275sqm ground floor retail/commercial space includes common toilets and five tenancies all with data cabling, 3 phase power plus waste and fresh water plumbing. Approx 178sqm leased until October 201