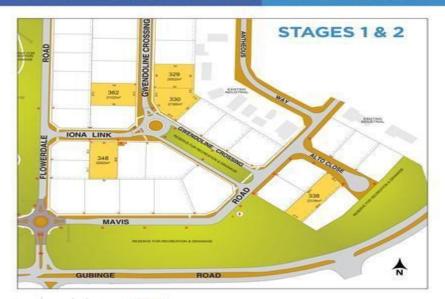

## **Convenient Industrial Location**

Located in Broome's northern growth area and close to Broome Road this fully serviced lot is 2,319sqm. The development was initially released in 2010 and within that time weve seen a new petrol station, car wash, gym and many more businesses establish themselves in this new hub of Broome.

This particular lot is being sold by private treaty on a first contract accepted basis. To secure the lot you must sign a contract with an accompanying deposit of 5%.

- -Total Lot Size 1,500sqm
- -Last Few Remaining Industrial Lots Available
- -Amongst Established Businesses at Blue Haze
- -Close to Broome Road
- -Future of Broome