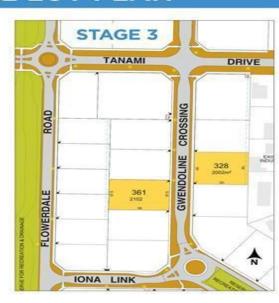

## **Convenient Industrial Location**

Located in Broome's northern growth area and close to Broome Road this fully serviced lot is 2,319sqm. The development was initially released in 2010 and within that time weve seen a new petrol station, car wash, gym and many more businesses establish themselves in this new hub of Broome.

This particular lot is being sold by private treaty on a first contract accepted basis. To secure the lot you must sign a contract with an accompanying deposit of 5%.

- -Total Lot Size 1,500sqm
- -Last Few Remaining Industrial Lots Available
- -Amongst Established Businesses at Blue Haze
- -Close to Broome Road
- -Future of Broome