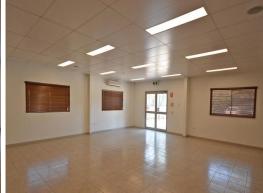

- Approx. 110m showroom/office tiled
- Approx. 110m warehouse
- Toilet & shower
- Small storage area at rear
- Lighting recently upgraded to LED
- Approx. \$11,500 + GST per annum

Don't let this opportunity pass you by, contact our Commercia