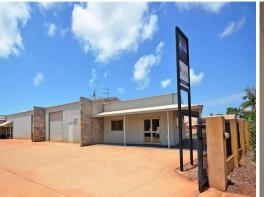

## Reduced to Meet the Market - Showroom/Large Office & Warehouse

Located in the Broome Light Industrial Area parallel with the main road, this front unit has some great exposure to Port Drive. Closely situated major retailers nearby, such as Bunnings and Harvey Norman just to name a few. With a concrete driveway and parking for customer's at shop front. This is a clean canvas for great ventures, with an open space showroom or service centre, warehouse and storage.

- Approx. 110m showroom/office tiled
- Approx. 110m warehouse
- Toilet & shower
- Small storage area at rear
- Lighting recently upgraded to LED
- Approx. \$11,500 + GST per annum

Don't let this opportunity pass you by, contact our Commercia