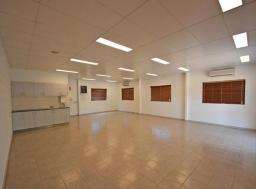

- Approx. 110m showroom/office tiled
- Approx. 110m warehouse
- Toilet & shower
- Small storage area at rear
- Lighting recently upgraded to LED
- Approx. \$11,500 + GST per annum

Don't let this opportunity pass you by, contact our Commercia