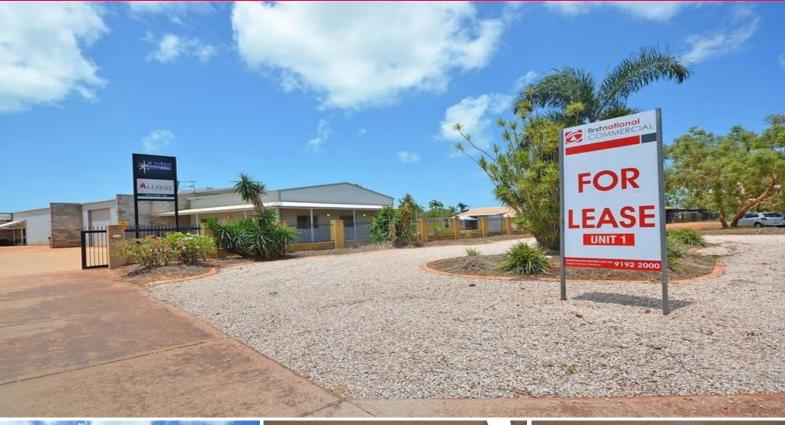

1/15 Blackman Street, Broome WA 6725

## Reduced to Meet the Market - Showroom/Large Office & Warehouse

Located in the Broome Light Industrial Area parallel with the main road, this front unit has some great exposure to Port Drive. Closely situated major retailers nearby, such as Bunnings and Harvey Norman just to name a few. With a concrete driveway and parking for customer's at shop front. This is a clean canvas for great ventures, with an open space showroom or service centre, warehouse and storage.

Industrial FOR LEASE \$30,000 + GST per annum 220sqm