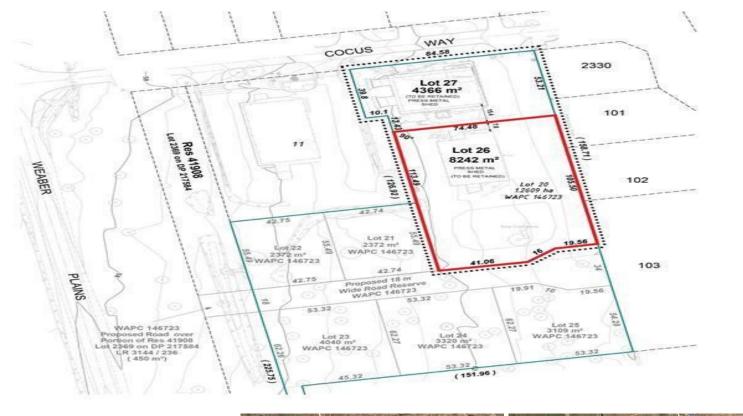

## Lot 26 Atalaya Way, Kununurra WA 6743

## Warehouse with Office and Detached Ablution

Quality warehouse of approx 997sqm with attached 50sqm office and small detached ablutions.

The warehouse includes 4.4 metre high doors, mercury vapour lighting, full height sliding doors to three sides and 3 phase power is available. There is an extensive bitumen hardstand.

-Total Lot Size 8,242sqm -50sqm Attached Office -997sqm Warehouse with 4.4m Door Height -Wide Span with Central Columns Only -Mercury Vapour Lighting -3 Phase Power Available -Extensive Bitumen Hard Development FOR SALE \$1,980,000 + GST 1014sqm