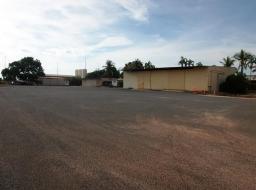

## **Prominent Sheds & Yard in Heavy Industrial Area**

This property offers three well-presented sheds in the convenient location of the Heavy Industrial Area with ample lay down area and two gate access. The property is surrounded by local industrial businesses and enjoys easy access to major roads.

Property Features:

- -3 Sheds Sizing 165sqm, 200sqm & 450sqm approx
- -Office & Living Quarters
- -Large Hardstand
- -Heavy Industrial Area

Hurry to secure this great location.

Industrial FOR LEASE

12000sqm