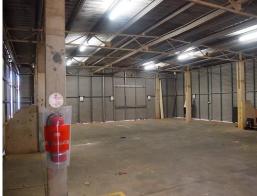

## **Prominent Sheds & Yard in Heavy Industrial Area**

This property offers three well-presented sheds in the convenient location of the Heavy Industrial Area with ample lay down area and two gate access. The property is surrounded by local industrial businesses and enjoys easy access to major roads.

Property Features:

- -3 Sheds Sizing 165sqm, 200sqm & 450sqm approx
- -Office & Living Quarters
- -Large Hardstand
- -Heavy Industrial Area

Hurry to secure this great location.

Industrial FOR LEASE

12000sqm