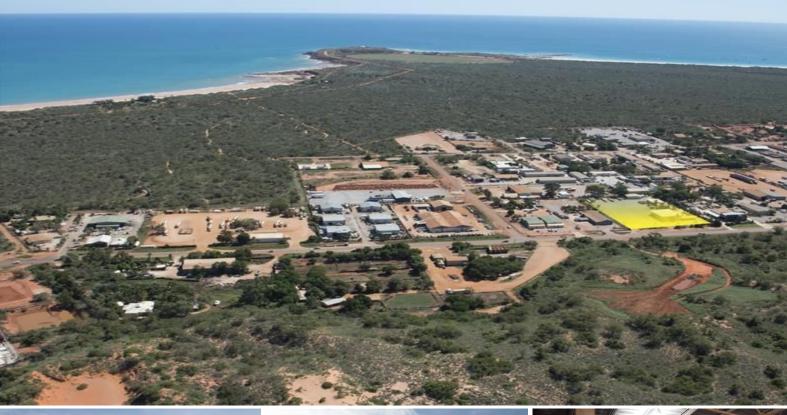

266-268 Port Drive, Minyirr WA 6725

## **Prominent Sheds & Yard in Heavy Industrial Area**

This property offers three well-presented sheds in the convenient location of the Heavy Industrial Area with ample lay down area and two gate access. The property is surrounded by local industrial businesses and enjoys easy access to major roads.

Property Features:

- -3 Sheds Sizing 165sqm, 200sqm & 450sqm approx
- -Office & Living Quarters
- -Large Hardstand
- -Heavy Industrial Area

Hurry to secure this great location.

Industrial FOR LEASE

12000sqm