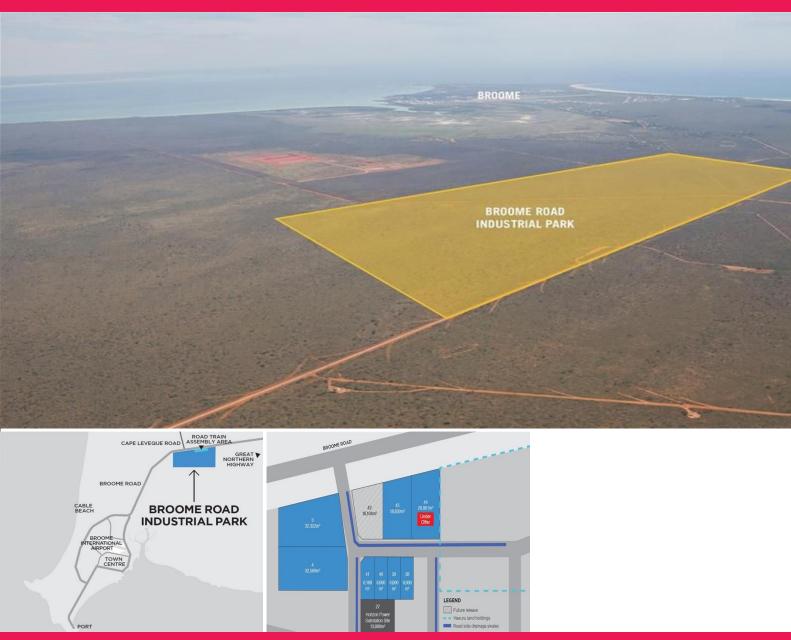

## **Stage 1 Presales Now Available**

Broome Road Industrial Park is a new general industrial centre located on the main road into Broome. The estate is 8km from the town centre and 16km from the Port.

Lots range from  $6,000 \mathrm{sqm}$  to  $3.27 \mathrm{ha}$  and can be tailored to suit your needs.

All lots will be serviced with power, water and telecommunications.

For more information, visit landcorp.com.au/broomeroad

Lots sized 6,000sqm to 3.27ha Located on Broome Road, 8km from Broome Development

FOR SALE

Price on Application