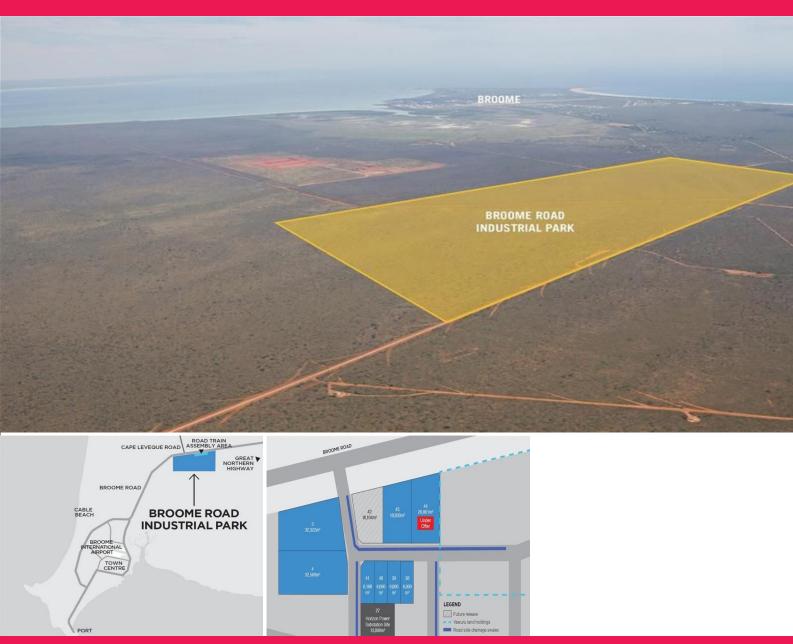

## **Stage 1 Presales Now Available**

Broome Road Industrial Park is a new general industrial centre located on the main road into Broome. The estate is 8km from the town centre and 16km from the Port.

Lots range from  $6,000 \mathrm{sqm}$  to  $3.27 \mathrm{ha}$  and can be tailored to suit your needs.

All lots will be serviced with power, water and telecommunications.

For more information, visit landcorp.com.au/broomeroad

Lots sized 6,000sqm to 3.27ha Located on Broome Road, 8km from Broome Development

FOR SALE

Price on Application