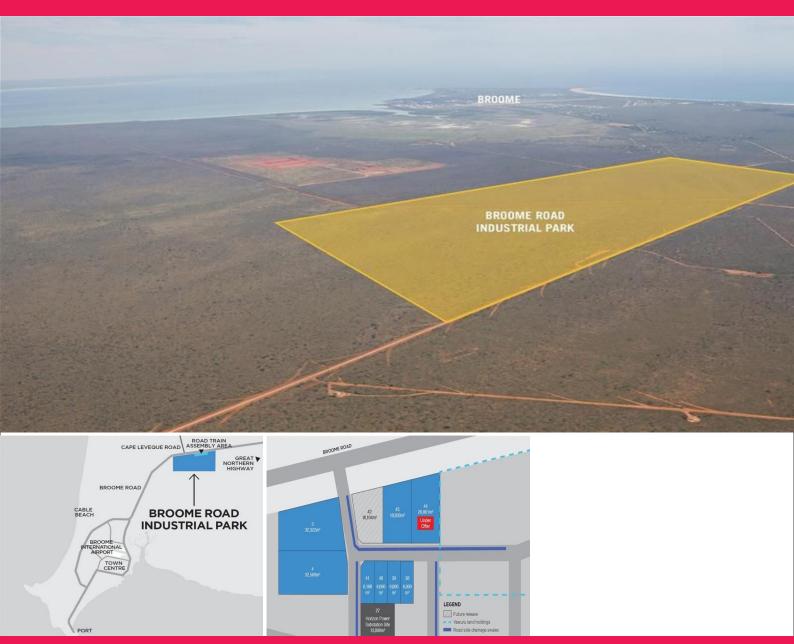

## **Stage 1 Presales Now Available**

Broome Road Industrial Park is a new general industrial centre located on the main road into Broome. The estate is 8km from the town centre and 16km from the Port.

Lots range from  $6,000 \mathrm{sqm}$  to  $3.27 \mathrm{ha}$  and can be tailored to suit your needs.

All lots will be serviced with power, water and telecommunications.

For more information, visit landcorp.com.au/broomeroad

Lots sized 6,000sqm to 3.27ha Located on Broome Road, 8km from Broome Development FOR SALE

Price on Application