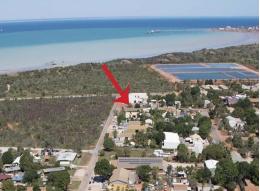

12 Livingstone Street, Broome WA 6725

## **LIA Corner Location - Vacant Possession**

Located on the corner of prominent Livingstone & Pembroke Streets is this large 2,359sqm LIA block. The property includes a 200sqm shed with three main working areas, three phase power connected and 4.5 meter high doors. Plus there is a two bedroom approved caretakers accommodation and office facilities. There is plenty of room for extensions to the shed if required.

The Property Features:

- -200sqm Shed, 54sqm Store Shed & 54sqm approx of Hardstand
- -2,359sqm Yard With Double Street Entry & Plenty Of Parking
- -106sqm Approved Residence & Office Space
- -Vacant Possession at Settlement, Move In ASAP
- -Year Built 1990, Lot Size 2,359sqm