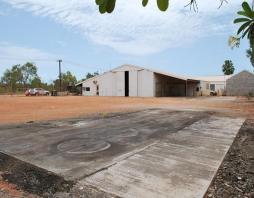

## **LIA Corner Location - Vacant Possession**

Located on the corner of prominent Livingstone & Pembroke Streets is this large 2,359sqm LIA block. The property includes a 200sqm shed with three main working areas, three phase power connected and 4.5 meter high doors. Plus there is a two bedroom approved caretakers accommodation and office facilities. There is plenty of room for extensions to the shed if required.

The Property Features:

- -200sqm Shed, 54sqm Store Shed & 54sqm approx of Hardstand
- -2,359sqm Yard With Double Street Entry & Plenty Of Parking
- -106sqm Approved Residence & Office Space
- -Vacant Possession at Settlement, Move In ASAP
- -Year Built 1990, Lot Size 2,359sqm