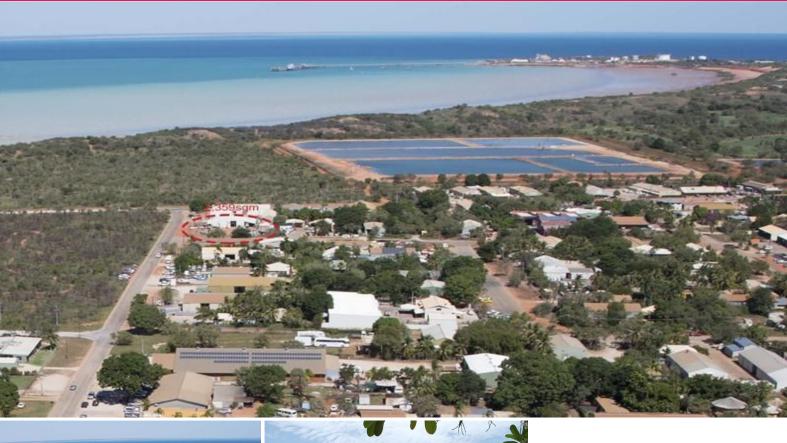

12 Livingstone Street, Broome WA 6725

## **LIA Corner Location - Vacant Possession**

Located on the corner of prominent Livingstone & Pembroke Streets is this large 2,359sqm LIA block. The property includes a 200sqm shed with three main working areas, three phase power connected and 4.5 meter high doors. Plus there is a two bedroom approved caretakers accommodation and office facilities. There is plenty of room for extensions to the shed if required.

The Property Features:

- -200sqm Shed, 54sqm Store Shed & 54sqm approx of Hardstand
- -2,359sqm Yard With Double Street Entry & Plenty Of Parking
- -106sqm Approved Residence & Office Space
- -Vacant Possession at Settlement, Move In ASAP
- -Year Built 1990, Lot Size 2,359sqm