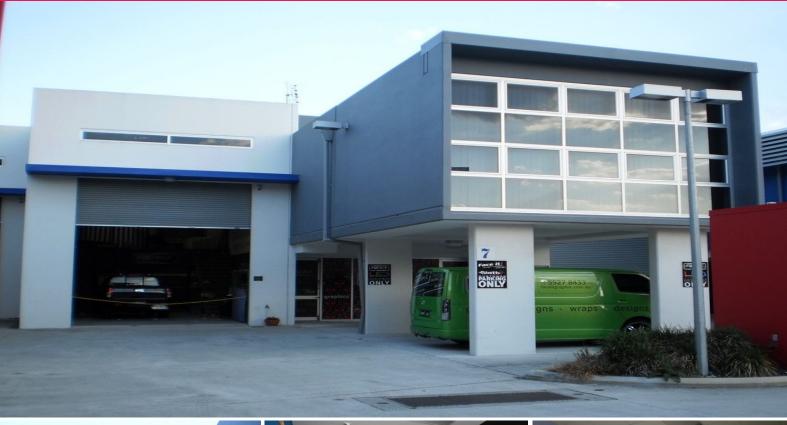

# Ray White.

7/507 Olsen Avenue, Molendinar QLD 4214

### **Corner Unit Office/Warehouse Combination**

- \* 201m2\* on the ground floor with additional 132m2\* first floor office
- \* on site parking with undercover spots available
- \* High ceiling which allows for high pallet racking
- $^{\star}$  Easy access to M1 Motorway, Olsen Avenue and Southport Nerang Road
- \* Close proximity to the new Aldi site currently under development
- \* Minutes to Bunnings, Ashmore Shopping Plaza and a range of restaurants and cafes

Industrial

FOR LEASE

333sqm

\*Approx

Ray White has not indep