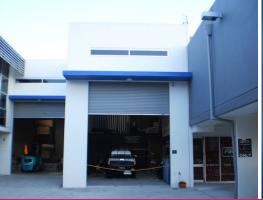

### **Corner Unit Office/Warehouse Combination**

- \* 201m2\* on the ground floor with additional 132m2\* first floor office
- \* on site parking with undercover spots available
- \* High ceiling which allows for high pallet racking
- $^{\star}$  Easy access to M1 Motorway, Olsen Avenue and Southport Nerang Road
- \* Close proximity to the new Aldi site currently under development
- \* Minutes to Bunnings, Ashmore Shopping Plaza and a range of restaurants and cafes

Industrial

FOR LEASE

333sqm

\*Approx

Ray White has not indep