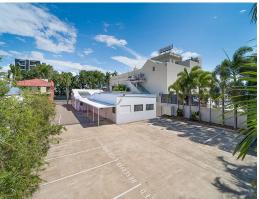

## Standalone commercial premises in Flinders Street

This highly attractive professional office building is located opposite the new 'Central' retail, cinema and high density residential complex.

Features include separate reception area with large meeting room and attached executive office, various nodes for staff and client interaction, on site parking for 14 vehicles and a 13 kw solar system for energy savings.