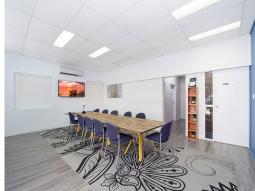

## Standalone commercial premises in Flinders Street

This highly attractive professional office building is located opposite the new 'Central' retail, cinema and high density residential complex.

Features include separate reception area with large meeting room and attached executive office, various nodes for staff and client interaction, on site parking for 14 vehicles and a 13 kw solar system for energy savings.

The premises offer an attractive working environment with ample natural light, modern d?cor, disabled access and ablutions, quality kitchen facilities covered break out area etc.

Inspect today with managing agents Ray White Commercial.