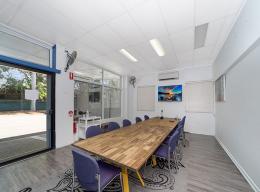

## Standalone commercial premises in Flinders Street

This highly attractive professional office building is located opposite the new 'Central' retail, cinema and high density residential complex.

Features include separate reception area with large meeting room and attached executive office, various nodes for staff and client interaction, on site parking for 14 vehicles and a 13 kw solar system for energy savings.

The premises offer an attractive working environment with ample natural light, modern d?cor, disabled access and ablutions, quality kitchen facilities covered break out area etc.

Inspect today with managing agents Ray White Commercial.