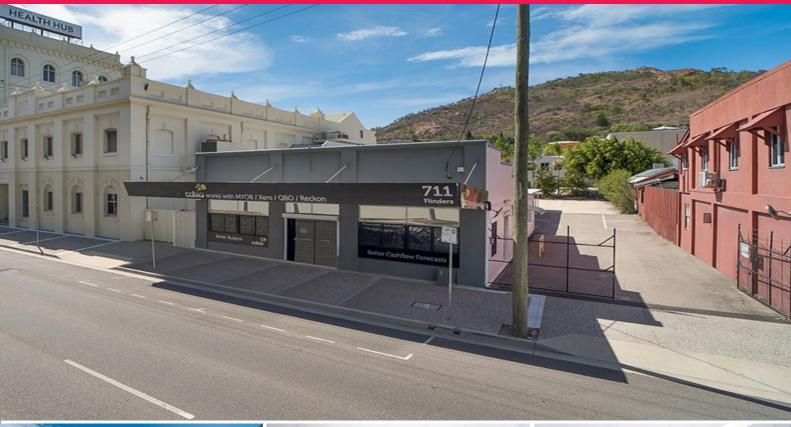

711 Flinders Street, Townsville City QLD 4810

## Standalone commercial premises in Flinders Street

This highly attractive professional office building is located opposite the new 'Central' retail, cinema and high density residential complex.

Features include separate reception area with large meeting room and attached executive office, various nodes for staff and client interaction, on site parking for 14 vehicles and a 13 kw solar system for energy savings.

The premises offer an attractive working environment with ample natural light, modern d?cor, disabled access and ablutions, quality kitchen facilities covered break out area etc.

Inspect today with managing agents Ray White Commercial.