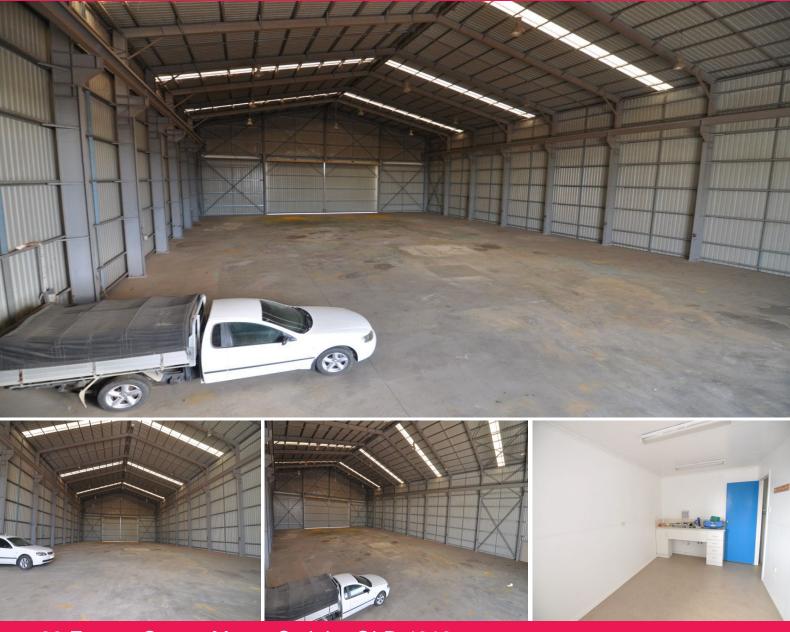

## Substantial Industrial Workshop with extra high clearance

This substantial industrial workshop was purpose built for an engineering business and has clearance of 10 - 13 metres throughout.

It has 11 metre wide doors at each end and is on a 2,989 square metre site making it suitable for heavy vehicle movements.

There is a small 2 storey office with disabled bathroom and shower. For more information, please contact Ray White Commercial on 07 4726 7888.

Industrial FOR SALE

923sqm

Ray White. Commercial Townsville

**Troy Townsend** 