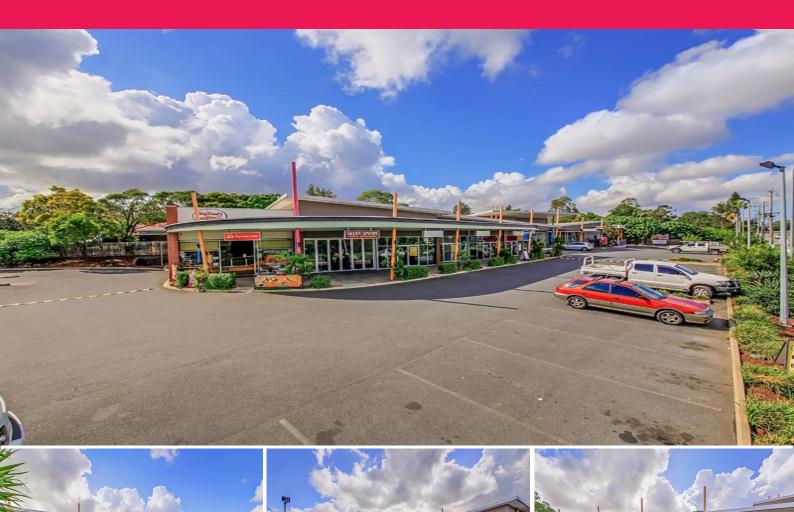

## 93sqm\* HIGH EXPOSURE RETAIL SPACE

- Prominent corner position, air-conditioned retail space located on the corner of Logan Road and Underwood Road. Both roads are busy roads with high vehicular traffic
- Under new ownership & management
- Busy shopping complex, with a child care centre at the back of the complex.
- Ample on-site parking for customers and staff
- Many medical related tenants such as Top Health Doctors (GP and specialist services), S and N pathology service, Skin Cancer clinic, Underwood dental clinic and Everyday Physiotherapist.
- Close to Brisbane Technology Park, RACQ headquarter and many other large established business parks.
- -Grease trap available

LEASE PRICE: \$42,000p.a

Retail FOR LEASE

93sqm