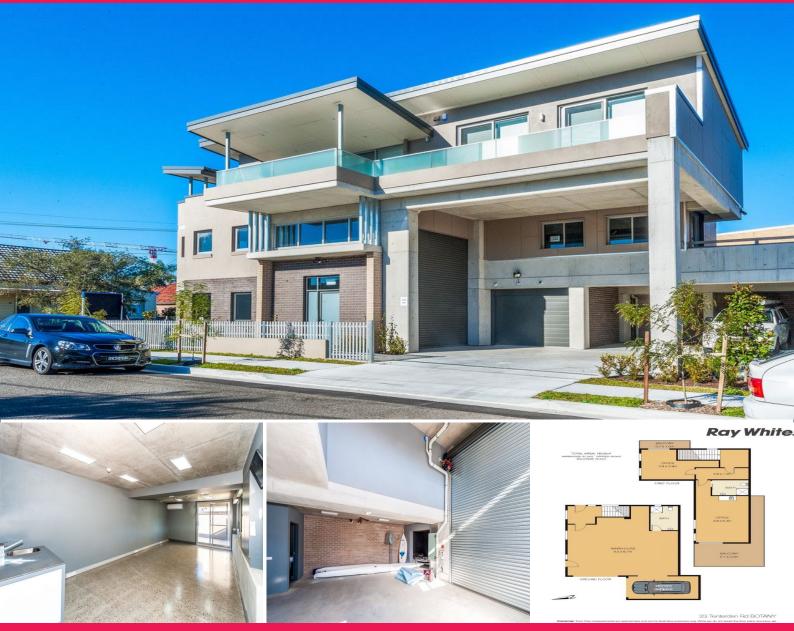

### **LEASED - Industrial Warehouse & Office of the Highest Quality**

This newly developed free-standing industrial warehouse and office is located close to Port Botany and Sydney Airport, with easy access to Southern Cross Drive, M5 and Sydney CBD.

This high-quality property features:

- Ground Floor Warehouse / Studio: 82sqm approx.
- Level 1 Office Space: 54sqm approx.
- Balcony Area: 25sqm approx.
- Amenities on all levels (inc. Showers)
- Premium finishes throughout and polished concrete floors
- Air-Conditioning
- CCTV security with displays, intercom and keyless entry