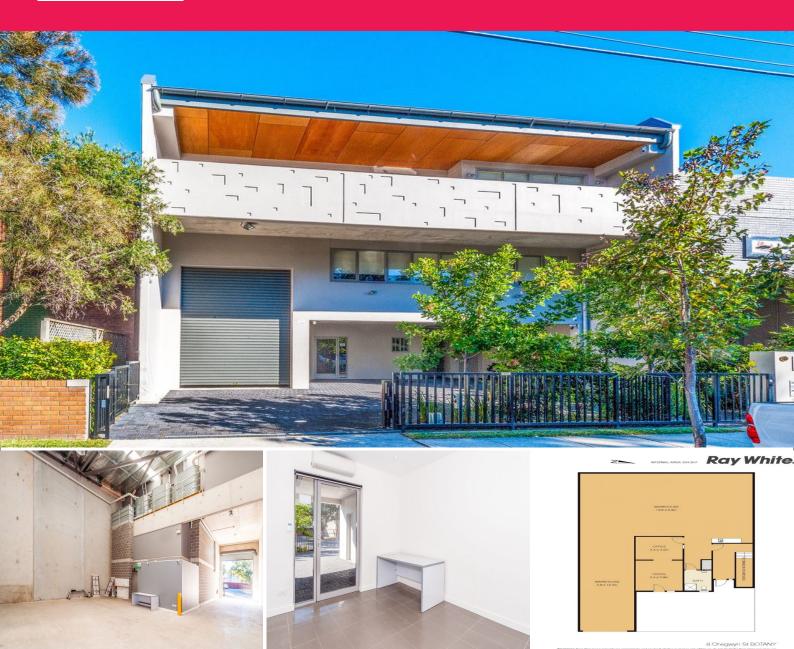

## 8 Chegwyn Street, Botany NSW 2019

## **LEASED - Brand New High-Clearence Warehouse**

This newly developed free standing industrial warehouse & office is located close to Port Botany and Sydney Airport, with easy access to Southern Cross Drive, M5 and Sydney CBD.

This high-quality property features:

- Ground Floor Warehouse: 161sqm approx.
- Office Space: 24sqm approx.
- Amenities (inc. Showers)
- Premium finishes throughout and Polished concrete floors
- Air-Conditioning
- CCTV security with displays, intercom and keyless entry
- Potential Mezzanine Level subject to owners approval

Available Immediately -

Industrial FOR LEASE

204sqm