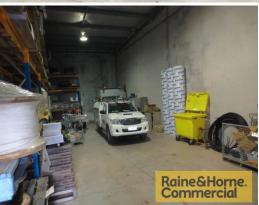

## 122sqm Clear Span Warehouse with Easy Access

This industrial tilt panel unit is located in the heart of Cleveland's industrial precinct.

Features include:

- \* Southern facing clear span warehouse
- \* Dimensions of 17.284m x 7.060m
- \* Three phase power
- \* Easy access to container height electric roller door
- \* Own amenities kitchenette and toilet
- \* Excellent signage and exposure
- \* Ideal for trade services / warehousing