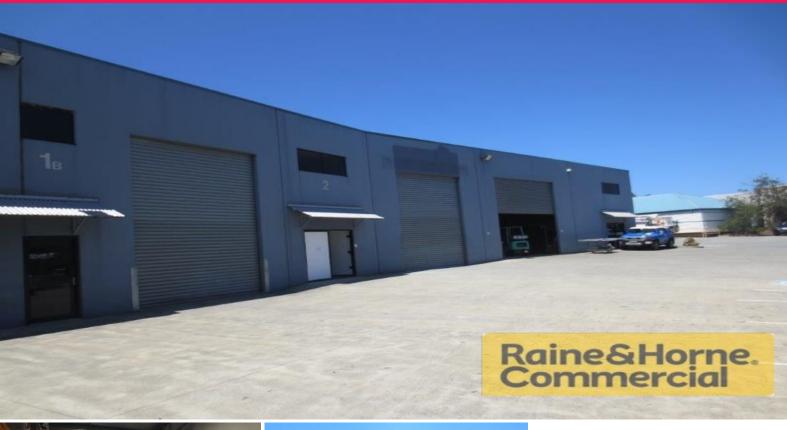

## Raine&Horne. Commercial

1b/51 Enterprise Street, Cleveland QLD 4163

## 122sqm Clear Span Warehouse with Easy Access

This industrial tilt panel unit is located in the heart of Cleveland's industrial precinct.

Features include:

- \* Southern facing clear span warehouse
- \* Dimensions of 17.284m x 7.060m
- \* Three phase power
- \* Easy access to container height electric roller door
- \* Own amenities kitchenette and toilet
- \* Excellent signage and exposure
- \* Ideal for trade services / warehousing