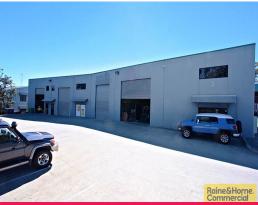

## Raine&Horne. Commercial

1b/51 Enterprise Street, Cleveland QLD 4163

## 122sqm Clear Span Warehouse with Easy Access

This industrial tilt panel unit is located in the heart of Cleveland's industrial precinct.

Features include:

- \* Southern facing clear span warehouse
- \* Dimensions of 17.284m x 7.060m
- \* Three phase power
- \* Easy access to container height electric roller door
- \* Own amenities kitchenette and toilet
- \* Excellent signage and exposure
- \* Ideal for trade services / warehousing