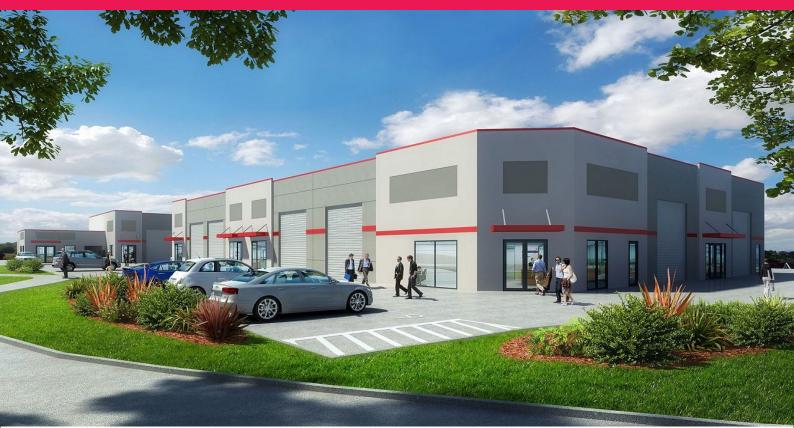

## New Office/Showroom Warehouse in Cockburn Central

Ray White Commercial Burswood presents a brand new office/showroom warehouse complex in a great south of the river location. Now rising at the corner of Merino Entrance and Hammond Road, this office/showroom warehouse complex features 11 units, many having street frontage and great exposure to North Lake Road. Unit sizes range from 104 sqm to 355 sqm.

The smaller units are ideal for self-employed tradesmen or lock up storage for cars, boat or caravan and other equipment. The front 104 sqm unit is set up and approved for a Lunch Bar.

Construction is currently underway with completion scheduled for late this year.