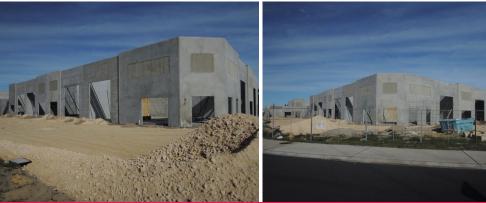

The smaller units are ideal for self-employed tradesmen or lock up storage for cars, boat or caravan and other equipment. The front 104 sqm unit is set up and approved for a Lunch Bar.

Construction is currently underway with completion scheduled for late this year.