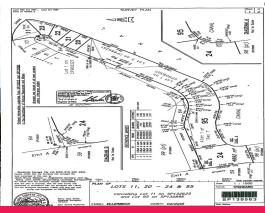

2-4 Royal Palm Avenue, Cardwell QLD 4849

## AUCTION FRIDAY 14TH AUGUST 2015 AT 12PM - PORT HINCHINBROOK

- ? Land area of 6,101sqm on two (2) titles
- ? Halfway between Cairns and Townsville
- ? Previously approved development of 44 residential units with 89 car parks
- ? Canal frontage for private pontoon