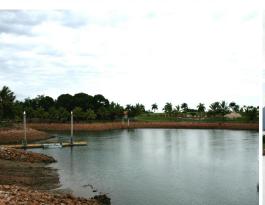

## AUCTION FRIDAY 14TH AUGUST 2015 AT 12PM - PORT HINCHINBROOK

- ? Land area of 6,101sqm on two (2) titles
- ? Halfway between Cairns and Townsville
- ? Previously approved development of 44 residential units with 89 car parks
- ? Canal frontage for private pontoon