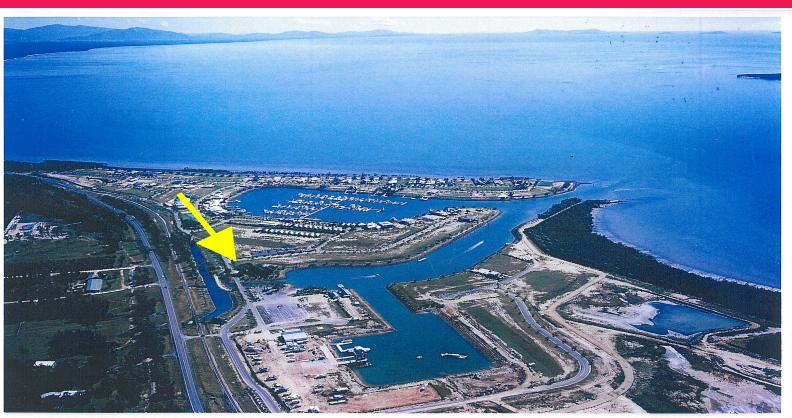

## AUCTION FRIDAY 14TH AUGUST 2015 AT 12PM - PORT HINCHINBROOK

- ? Land area of 6,101sqm on two (2) titles
- ? Halfway between Cairns and Townsville
- ? Previously approved development of 44 residential units with 89 car parks
- ? Canal frontage for private pontoon

Land

FOR SALE

6101sqm

John Lynch

+61 418 771 340

john.lynch@au.knightfrank.com