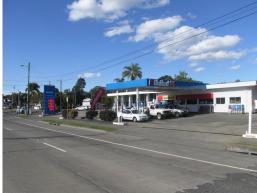

## **High Profile Premises - 8 Month Rent Free Period**

Shop 2 occupies a corner position in a high profile highway service centre situated less than 2 kilometres north of the burgeoning Coffs Harbour CBD.

The approximate gross leasable area is 200m2.

The premises enjoys an existing commercial stainless steel caf?/restaurant fitout and would also lend itself to a variety of other uses.

The exposure to the Pacific Highway is nothing less than huge with some 50,000 vehicles passing the site on average daily during the year.

The air conditioned premises has a glazed frontage on two elevations facing the highway and a very high ceiling height.

Excellent vehicular access and onsite parking are available.

Excellent potential for signage.