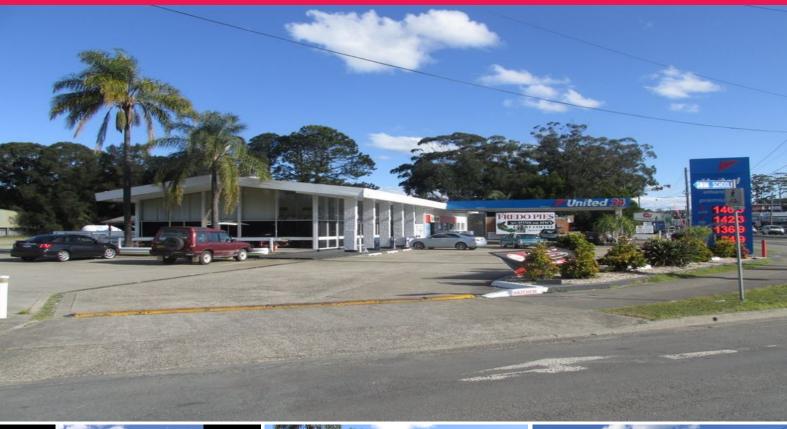

## **High Profile Premises - 8 Month Rent Free Period**

Shop 2 occupies a corner position in a high profile highway service centre situated less than 2 kilometres north of the burgeoning Coffs Harbour CBD.

The approximate gross leasable area is 200m2.

The premises enjoys an existing commercial stainless steel caf?/restaurant fitout and would also lend itself to a variety of other uses.

The exposure to the Pacific Highway is nothing less than huge with some 50,000 vehicles passing the site on average daily during the year.

The air conditioned premises has a glazed frontage on two elevations facing the highway and a very high ceiling height.

Excellent vehicular access and onsite parking are available.

Excellent potential for signage.