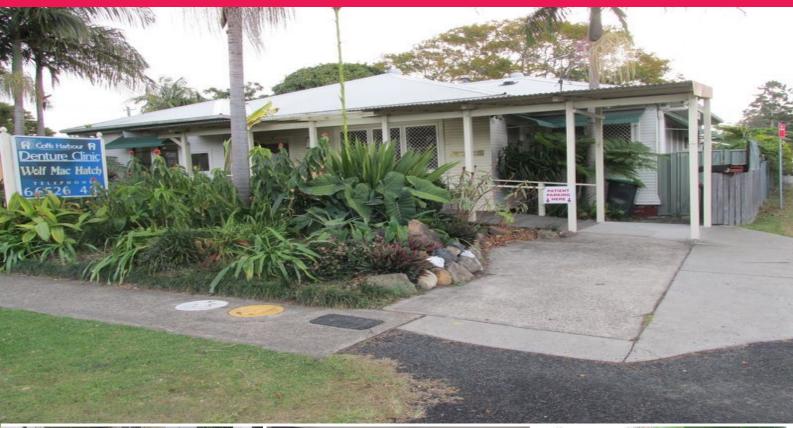

## SOLD BY LJ HOOKER COMMERCIAL

This high profile commercial cottage occupies a highly visible corner location and represents a perfect investment or owner occupier opportunity.

This sought after commercial cottage has an area of 130m2 and occupies a very convenient position within the popular Earl/Albany Street professional CBD precinct.

The front commercial component of the building is currently occupied by a dental technician with a residential component at the rear.

The partitioned accommodation has polished timber flooring and includes reception, two offices and W.C.

The residential component includes kitchen, office and bathroom.

A disabled access ramp is situated off Earl Street.

The 589m2 site enjoys frontage to Earl Street of 15 metres, side lane frontage of 39 metres and is attractively I