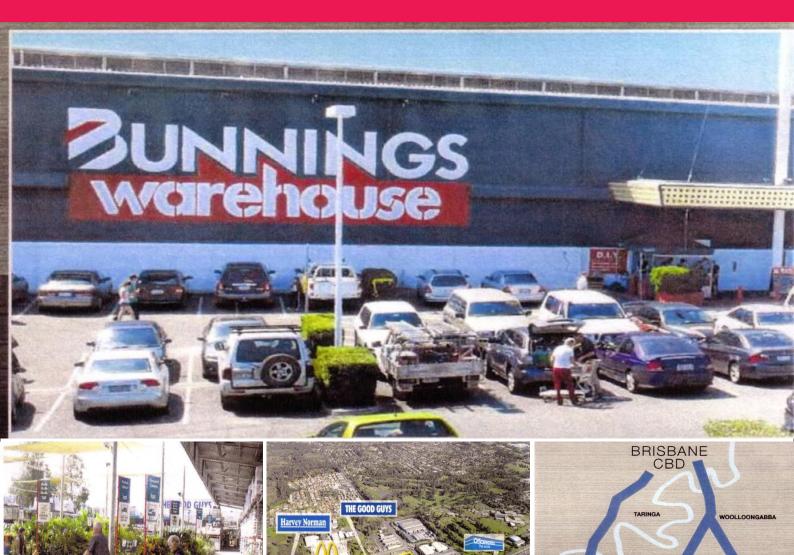

## **Premier Retail Investment - Bunnings Warehouse**

- Secure 10 year lease to May 2015 + options
- 11kms south-west of Brisbane CBD
- Prime corner location, surrounded by McDonalds, Harvey Norman, The Good Guys, Super Amart & Officeworks
- Major arterial road exposure to six lane Ipswich Motorway
- Strategic site with unlimited growth potential
- Massive 28,340m² land area
- Modern 15,528m² enclosed retail area
- 290 on-site car spaces
- Substantial taxation saving depreciation allowances
- Tenant pays all outgoings as per lease (ex. Land Tax)