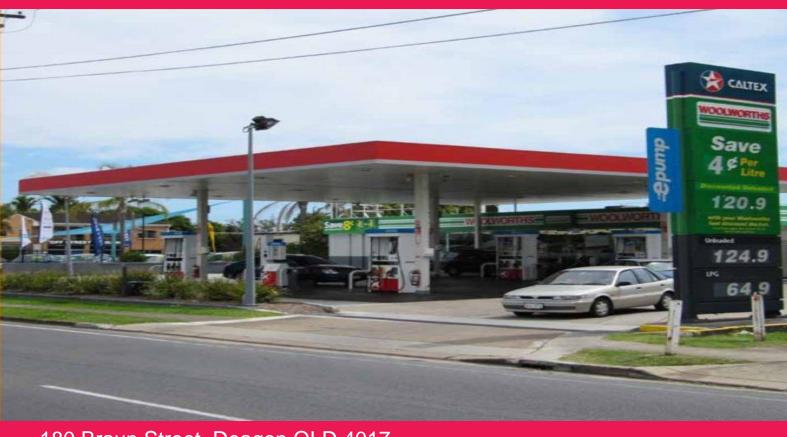

180 Braun Street, Deagon QLD 4017

## STRONG TRADING WOOLWORTHS PETROL INVESTMENT

- 15 + 5 + 5 year Lease to Woolworths Limited
- Modern improvements, extensively redeveloped by Woolworths in 2007
- Significant 2,142m²\* site with 42m\* frontage
- Dual carriageway, linking directly to Gateway Motorway
- Annual CPI reviews / Tenant pays all usual outgoings
- Established suburb 16km north of Brisbane CBD
- Rent \$304,458pa\*
- \* Approx.