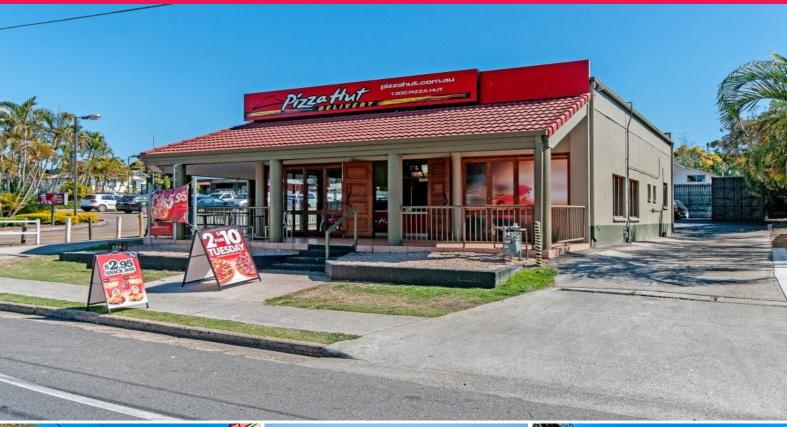

## **Superior Fast Food Investment**

Secure 6 + 5 + 5 year lease through to 2027

Annual rent reviews/ lessee pays usual outgoings

Substantial 789m2 site adjoining KFC, with visual exposure to busy Brisbane Road

Site allows easy vehicular thoroughfare, with 12 car spaces

Recently improved 178m2 building with alfresco dining

Central position within Ipswich retail heart, adjacent to Booval Fair SC â???? Woolworths, Big W etc

Ipswich â???? Commercial Centre of Brisbane's western growth corridor, trade catchment 180,000+

Rent: \$60,588 pa\*

Retail

FOR SALE

178sqm